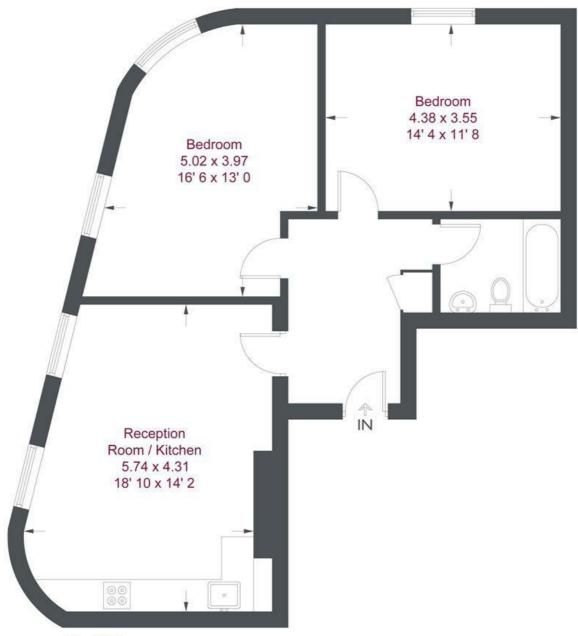

Close to Richmond Park

779 Sq Ft

First Floor

## **Roehampton Lane**

Approximate Gross Internal Area = 779 sq ft / 72.4 sq m

This plan is not to scale and must be used as layout guidance only. All measurements and areas are approximate and should not be relied upon to provide accurate information. This plan must not be relied upon when making property valuations, design considerations or any other such relevant decisions. We accept no responsibility or liability (whether in contract, tort or otherwise) in relation to any loss whatsoever arising from or in connection with any use of this plan or the adequacy, accuracy or completeness of it or any information within it.